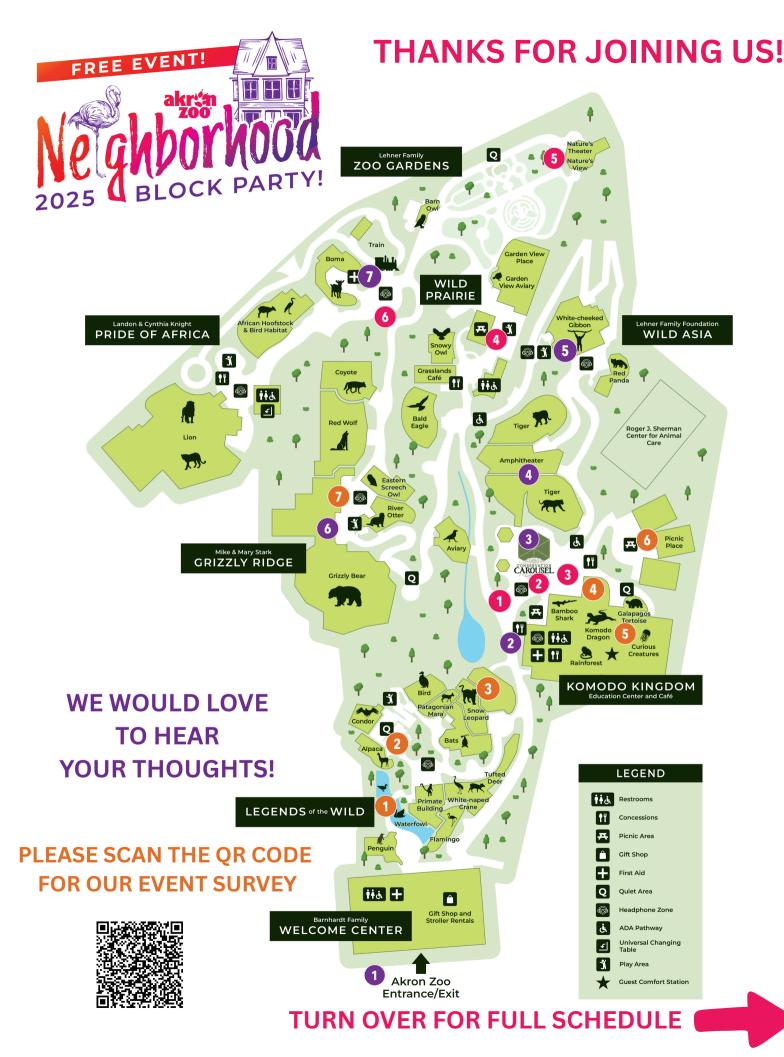

## **ENTERTAINMENT**

## **EXPERIENCES**

- **1** YARD GAMES
- **2** FACE PAINTING
- 3 DJ B-NYCE
- 4 DINO SHOW 5:30-8:00 P.M.
- MEET THE
  AMBASSADOR ANIMALS
  WITH JENN & ALLISON
  6:30 and 7:30 p.m.
- 6 THE MICHAEL
  AUSTIN PROJECT
  6:00-8:00 P.M.

- 1 ANIMAL ENCOUNTERS
  -Welcome Center Plaza
  5:15-6:00 p.m.
- 2 -Komodo Kingdom/Carousel Plaza 6:00-8:00 p.m.
- 3 CAROUSEL RIDES
- TIGER TRAINING WALL 7:00 p.m.
- GIBBON EXPERIENCE 6:30 p.m.
- GRIZZLY BEHIND-THE-SCENES
  DISCOVERY CART
  Every 30 minutes: 6:00, 6:30, 7:00,
  7:30, 8:00 p.m.
- **7** TRAIN RIDES

## **FOOD AND INFORMATION STATIONS**

- 1 POPCORN
- 4 COOKIES & LEMON CUSTARD
- **2** ZOO RECRUITING
- 5 EXPLORING OUR LOCAL HISTORY
- 7 ZOO CONSERVATION

- (3) ZOO PROJECTS
- 6 ERNIE'S CATERING -BEVERAGES